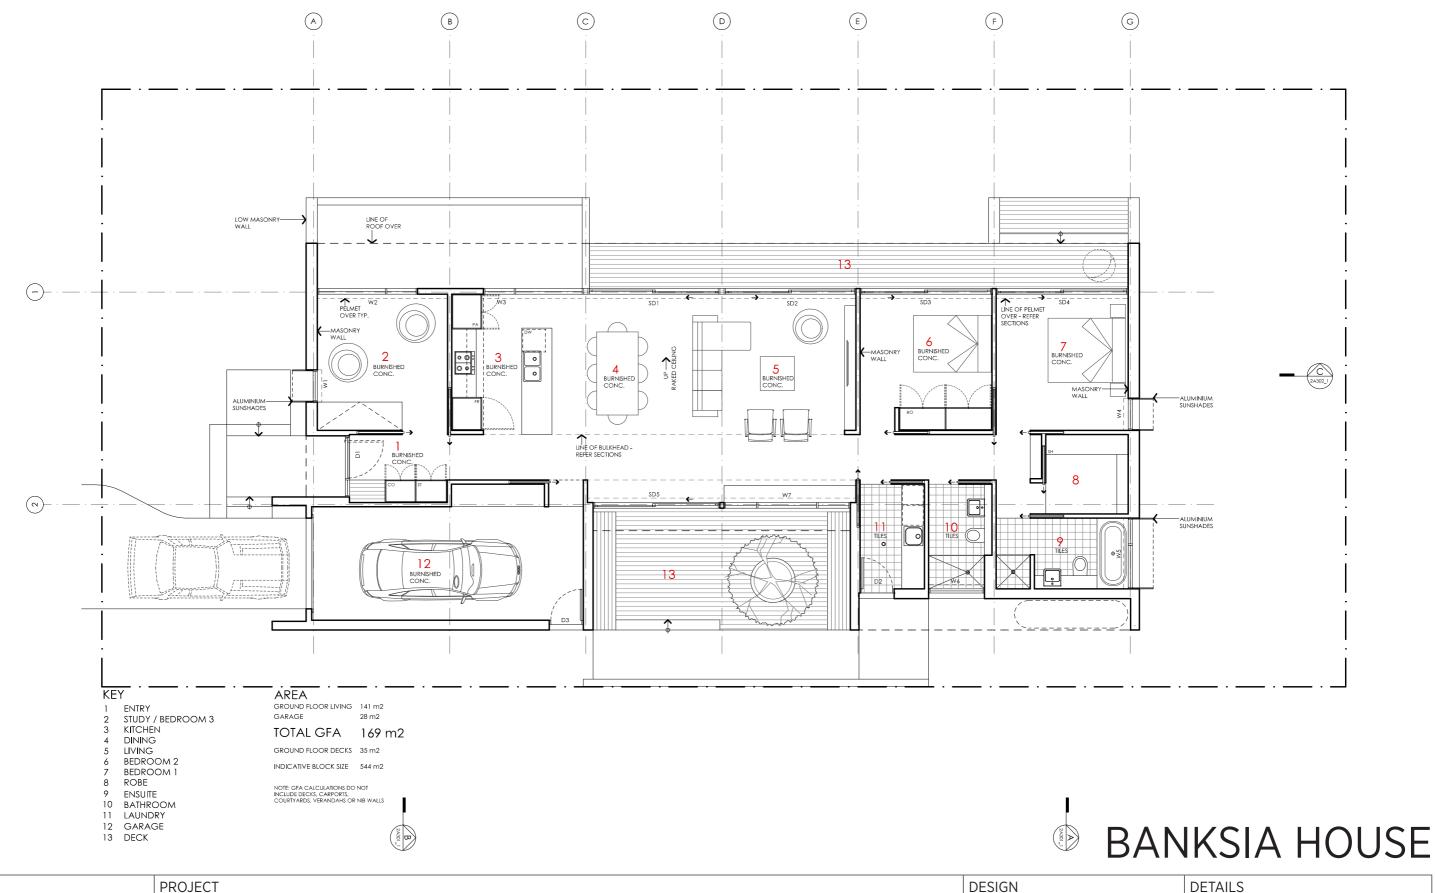

#### **DETAILS**

Drawing title: Floor Plan

**Scale:** 1:100 Paper size: A3

**Drawing number:** 2/13 Date issued: March 2020

Project stage: Preliminary