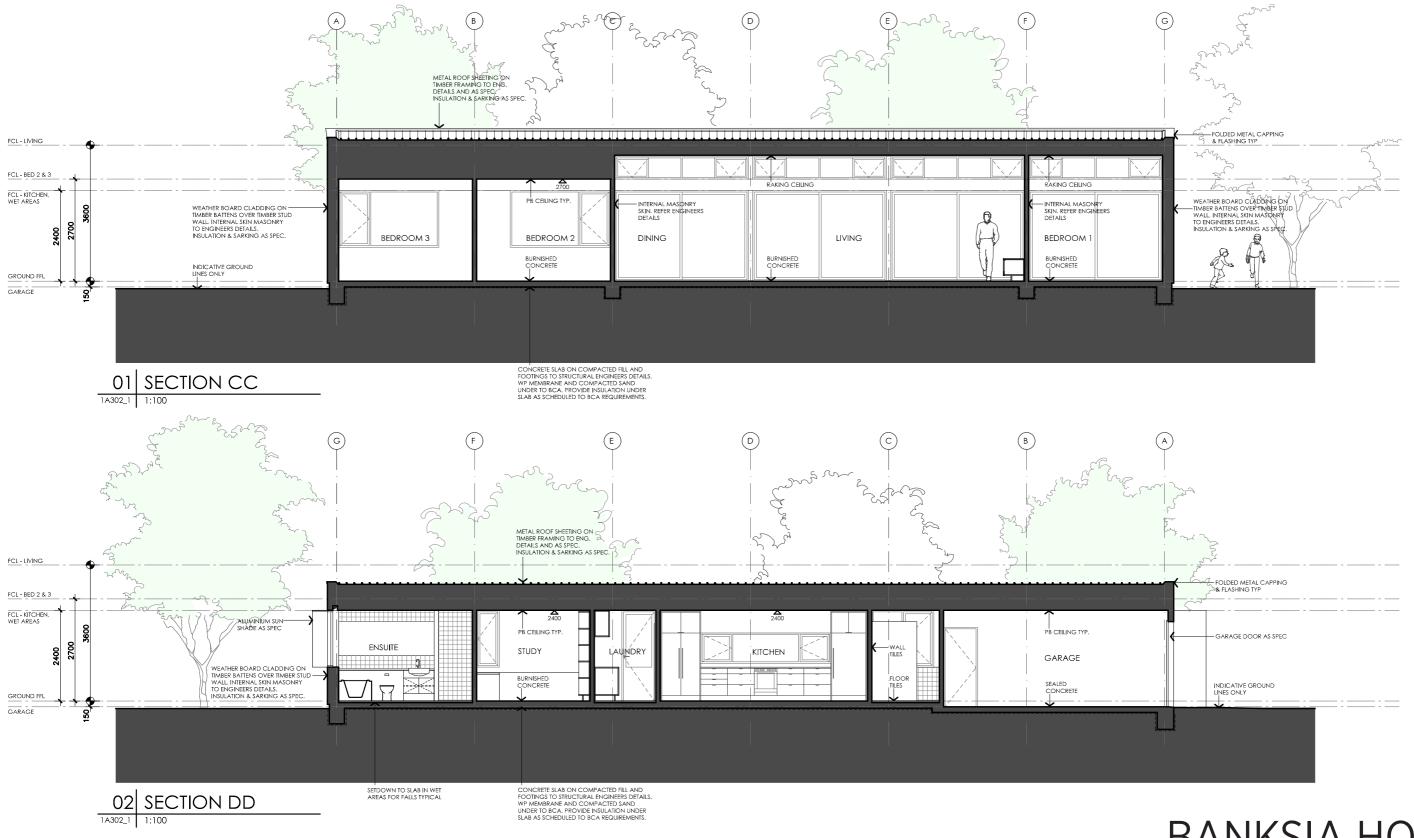

#### **PROJECT**

#### Sydney

**DESIGN** 

Banksia House

**DESIGNED FOR** 

Technical drawings should be read with the Banksia House Sydney 'Design Options' document which includes building specifications and rating information.

**DETAILS** 

**Drawing title:** Sections

**Scale:** 1:100

Paper size: A3

**Drawing number:** 8/13 Date issued: March 2020

Project stage: Preliminary

## DESIGNED FOR

#### Sydney

**DESIGN** 

Banksia House

Technical drawings should be read with the Banksia House Sydney 'Design Options' document which includes building specifications and rating information.

#### DETAILS

**Drawing title:** Sections

**Scale:** 1:100

Paper size: A3

**Drawing number:** 9/13 **Date issued:** March 2020

Project stage: Preliminary