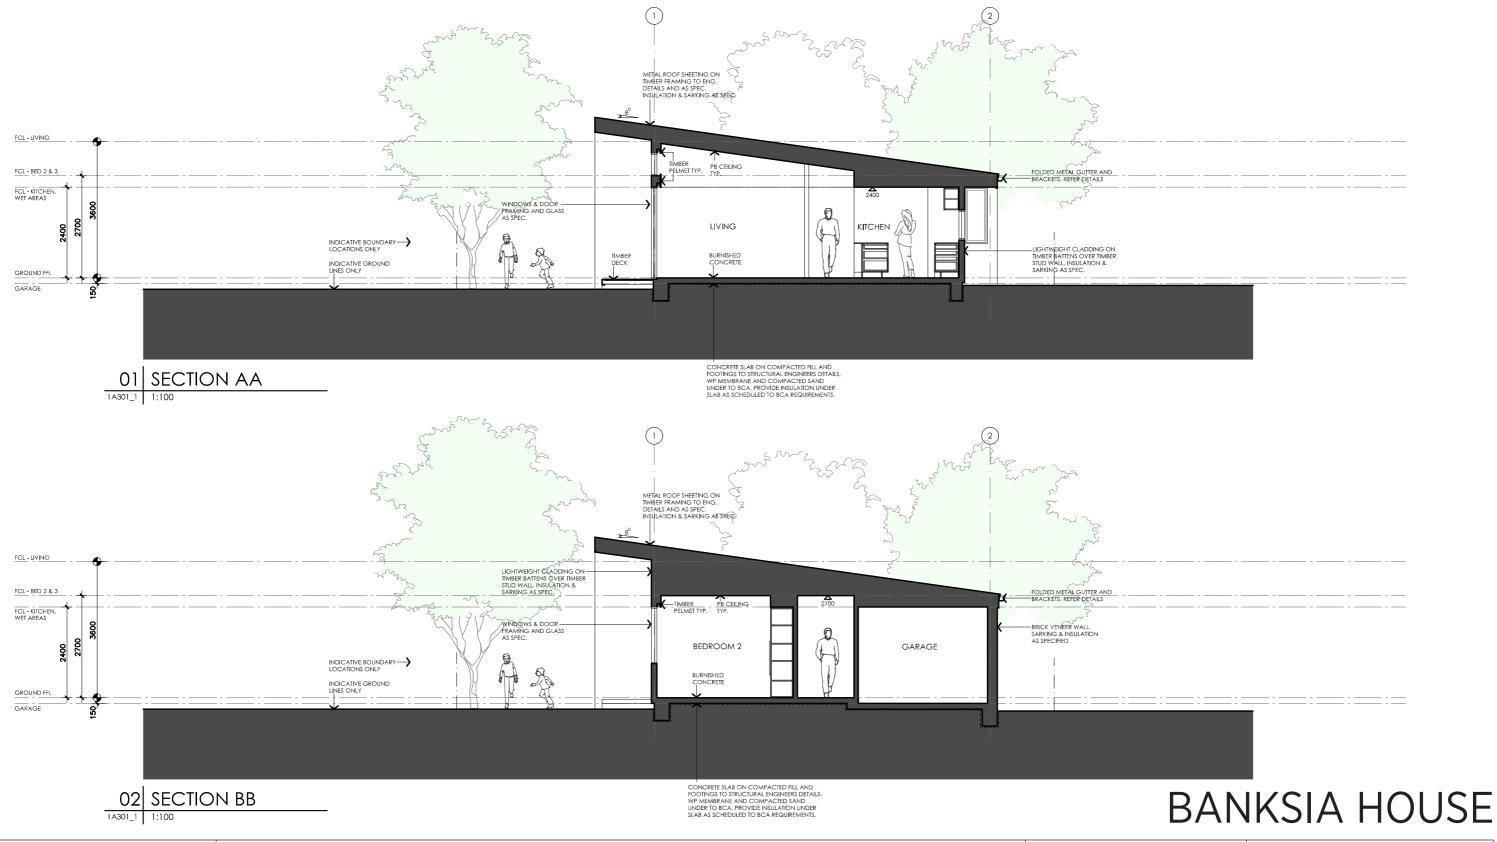

**DETAILS** 

**Drawing title:** Sections

**Scale:** 1:100

Paper size: A3

**Drawing number:** 8/13 Date issued: March 2020

Project stage: Preliminary

#### **LEGEND**

- TF TIMBER FASCIA PROFILE/COLOUR AS SPEC
- WB WEATHERBOARD LINING ON TIMBER FRAMING & BATTENS PROFILE/COLOUR AS SPEC
- BW FACE BRICK WORK BRICK AS SPEC
- CFC COMPRESSED FC CLADDING ON TIMBER FRAMING & BATTENS PROFILE/COLOUR AS SPEC
- SB STEEL BEAM
  PAINT FINISH AS SPEC.
- PAINI FINISH AS SPEC
- GD GARAGE DOOR MAKE & COLOUR AS SPEC
- AL ALUMINIUM COVER PANEL FOLDED FINISH/COLOUR TO MATCH WINDOW FRAMES

#### DETAILS

**Drawing title:** Sections

**Scale:** 1:100

Paper size: A3

**Drawing number:** 9/13 **Date issued:** March 2020

Project stage: Preliminary