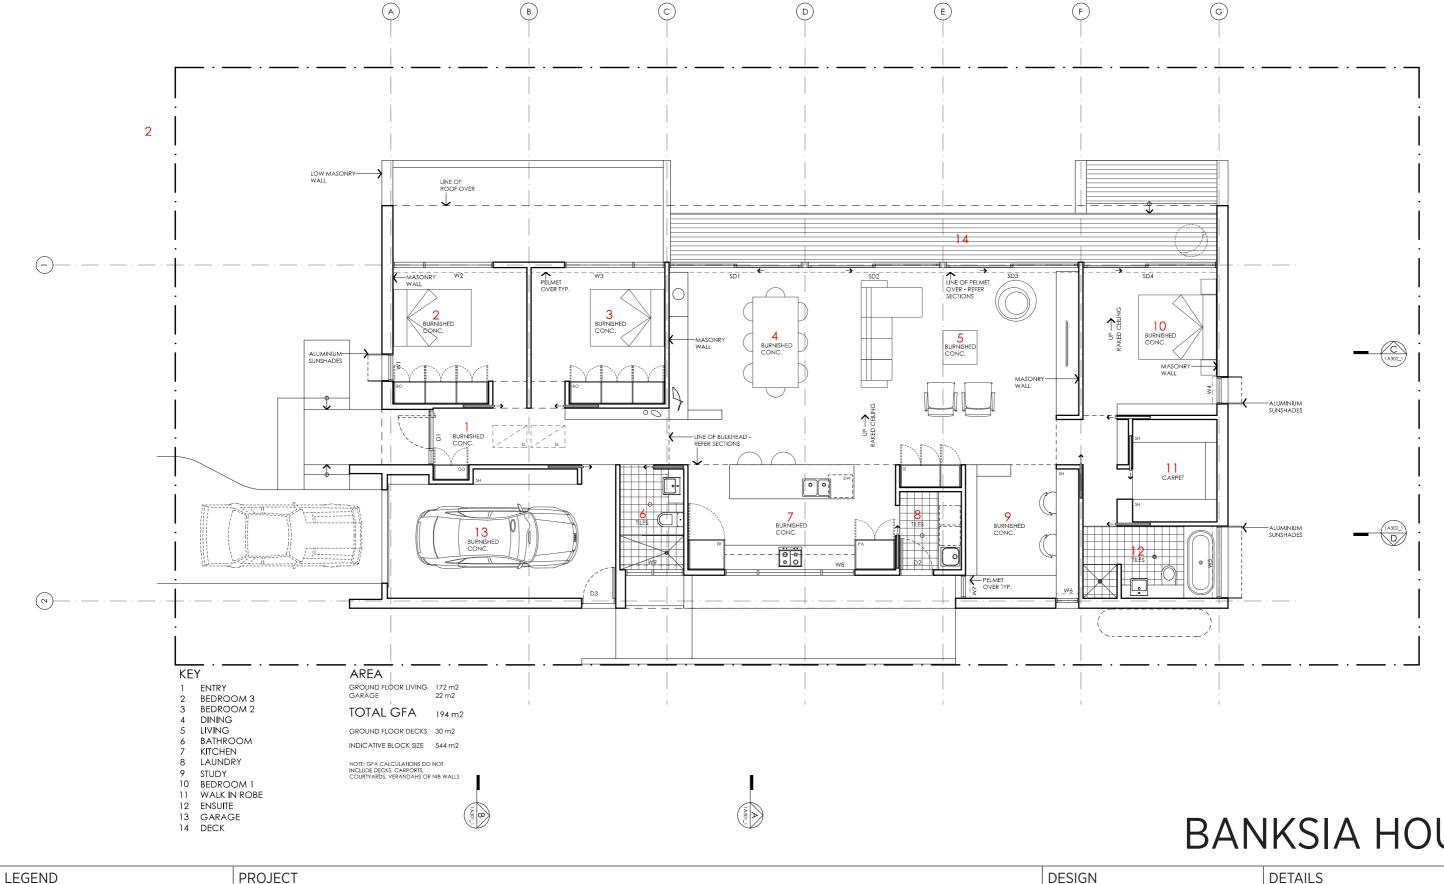

#### **DETAILS**

Drawing title: Floor Plan

**Scale:** 1:100 Paper size: A3

**Drawing number:** 2/13 Date issued: March 2020

Project stage: Preliminary