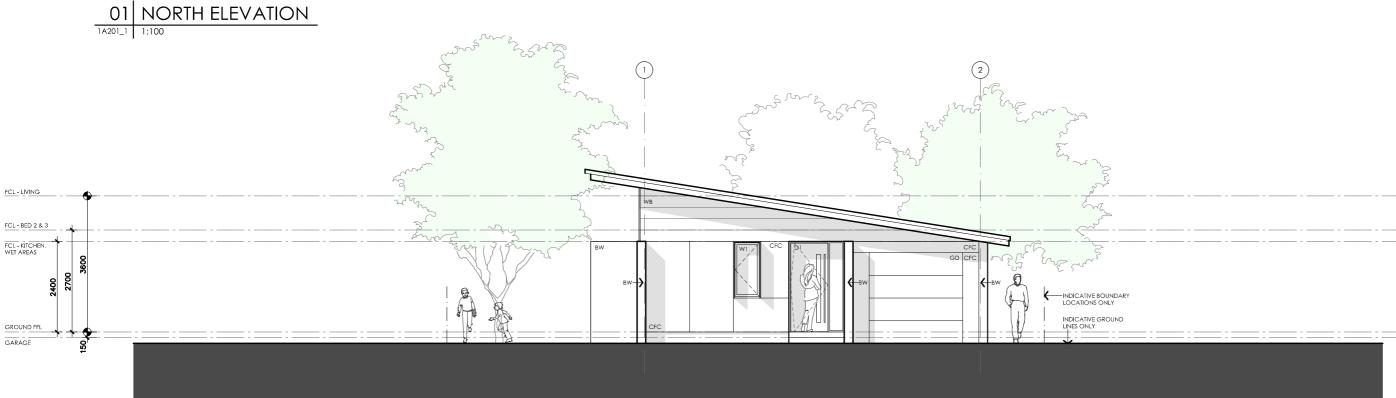

## **DETAILS**

**Drawing title:** Elevations

**Scale:** 1:100

Paper size: A3

**Drawing number:** 5/13 Date issued: March 2020 Project stage: Preliminary

This house plan is a guide only. It does not constitute legal or other professional advice. You should seek legal or other professional advice in relation to your specific circumstances before adopting any recommendation made within it e.g. advice on structural engineering or building certification requirements. The Commonwealth does not accept responsibility for the accuracy or completeness of this plan, its fitness for a particular purpose, or compliance with any regulatory requirements and standards. Further, the Commonwealth also disclaims liability, to the extent permitted by law, for any liabilities, losses, damages and costs arising from any reliance on the contents of this plan.

#### LEGEND

- TIMBER FASCIA PROFILE/COLOUR AS SPEC
- WB WEATHERBOARD LINING ON TIMBER FRAMING & BATTENS PROFILE/COLOUR AS SPEC
- BW FACE BRICK WORK BRICK AS SPEC
- CFC COMPRESSED FC CLADDING ON TIMBER FRAMING & BATTENS PROFILE/COLOUR AS SPEC
- SB STEEL BEAM PAINT FINISH AS SPEC.
- GD GARAGE DOOR MAKE & COLOUR AS SPEC
- ALUM**I**NIUM COVER PANEL FOLDED FINISH/COLOUR TO MATCH WINDOW FRAMES

02 WEST ELEVATION
1A201\_1 1:100