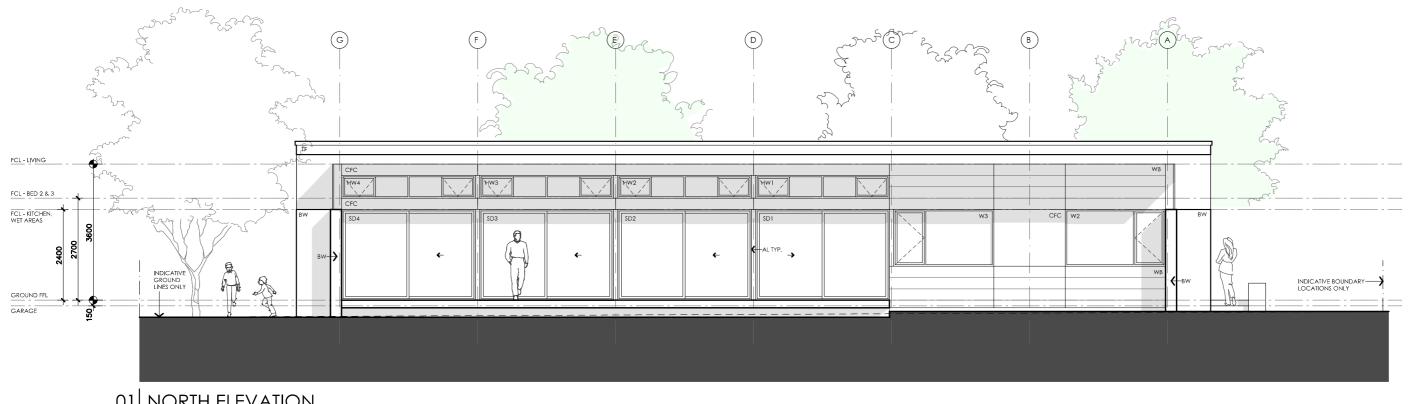

## **DETAILS**

**Drawing title:** Elevations

**Scale:** 1:100 Paper size: A3

**Drawing number:** 4/13 Date issued: March 2020 Project stage: Preliminary

#### LEGEND

- TIMBER FASCIA PROFILE/COLOUR AS SPEC
- WB WEATHERBOARD LINING ON TIMBER FRAMING & BATTENS PROFILE/COLOUR AS SPEC
- BW FACE BRICK WORK BRICK AS SPEC
- CFC COMPRESSED FC CLADDING ON TIMBER FRAMING & BATTENS PROFILE/COLOUR AS SPEC
- STEEL BEAM PAINT F**I**NISH AS SPEC.
- GD GARAGE DOOR MAKE & COLOUR AS SPEC
- ALUM**I**NIUM COVER PANEL FOLDED FINISH/COLOUR TO MATCH WINDOW FRAMES

02 WEST ELEVATION
1A201\_1 1:100