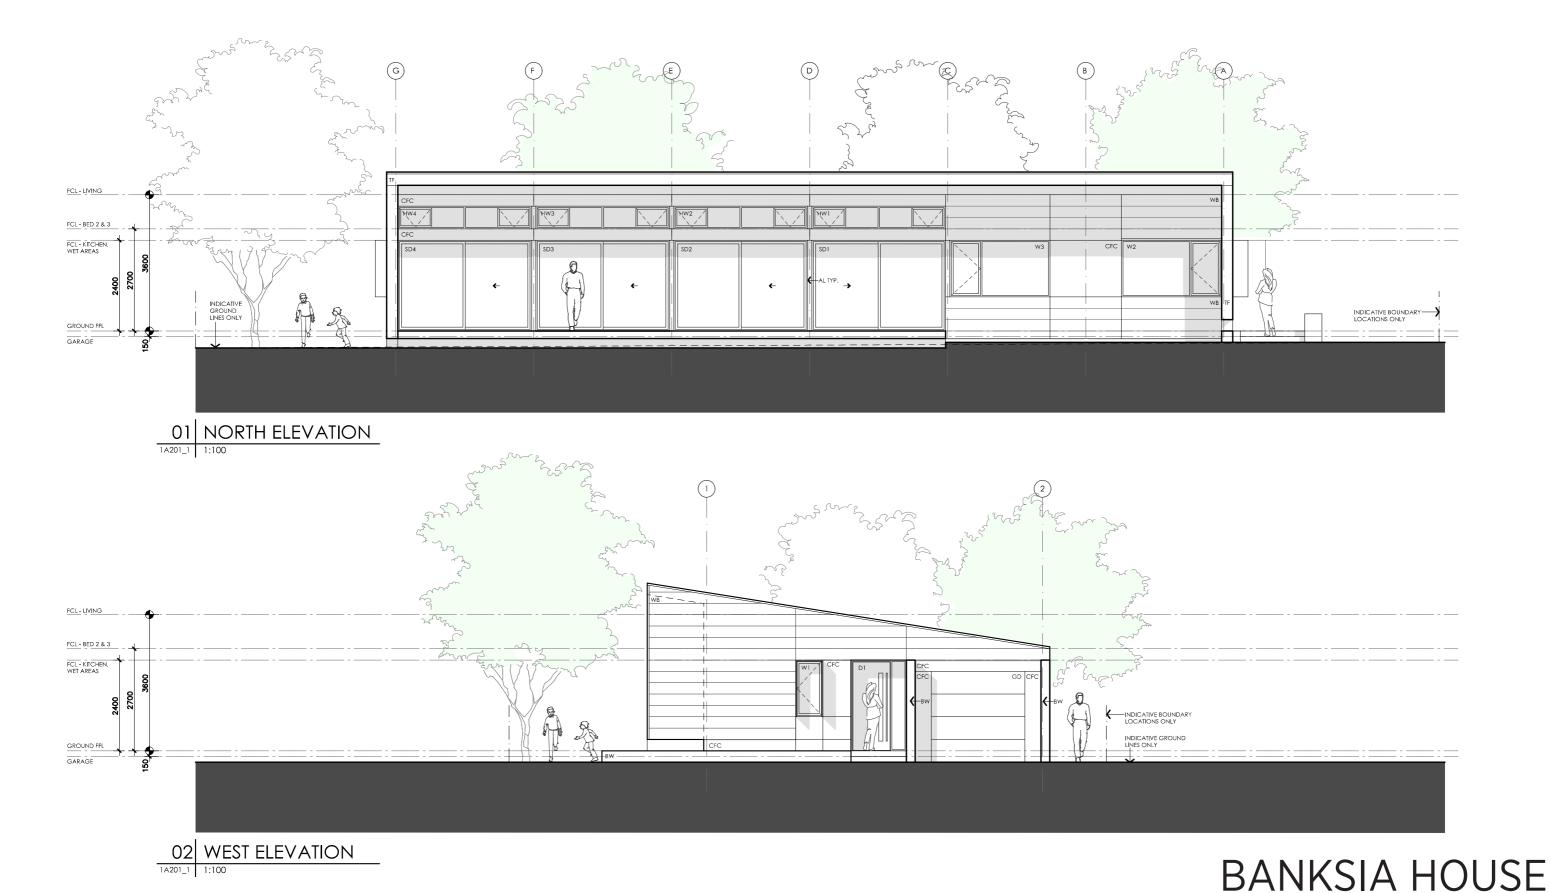

## **DETAILS**

**Drawing title:** Elevations

**Scale:** 1:100 Paper size: A3

**Drawing number:** 4/13 Date issued: March 2020 Project stage: Preliminary

02 WEST ELEVATION
1A201\_1 1:100

# **BANKSIA HOUSE**