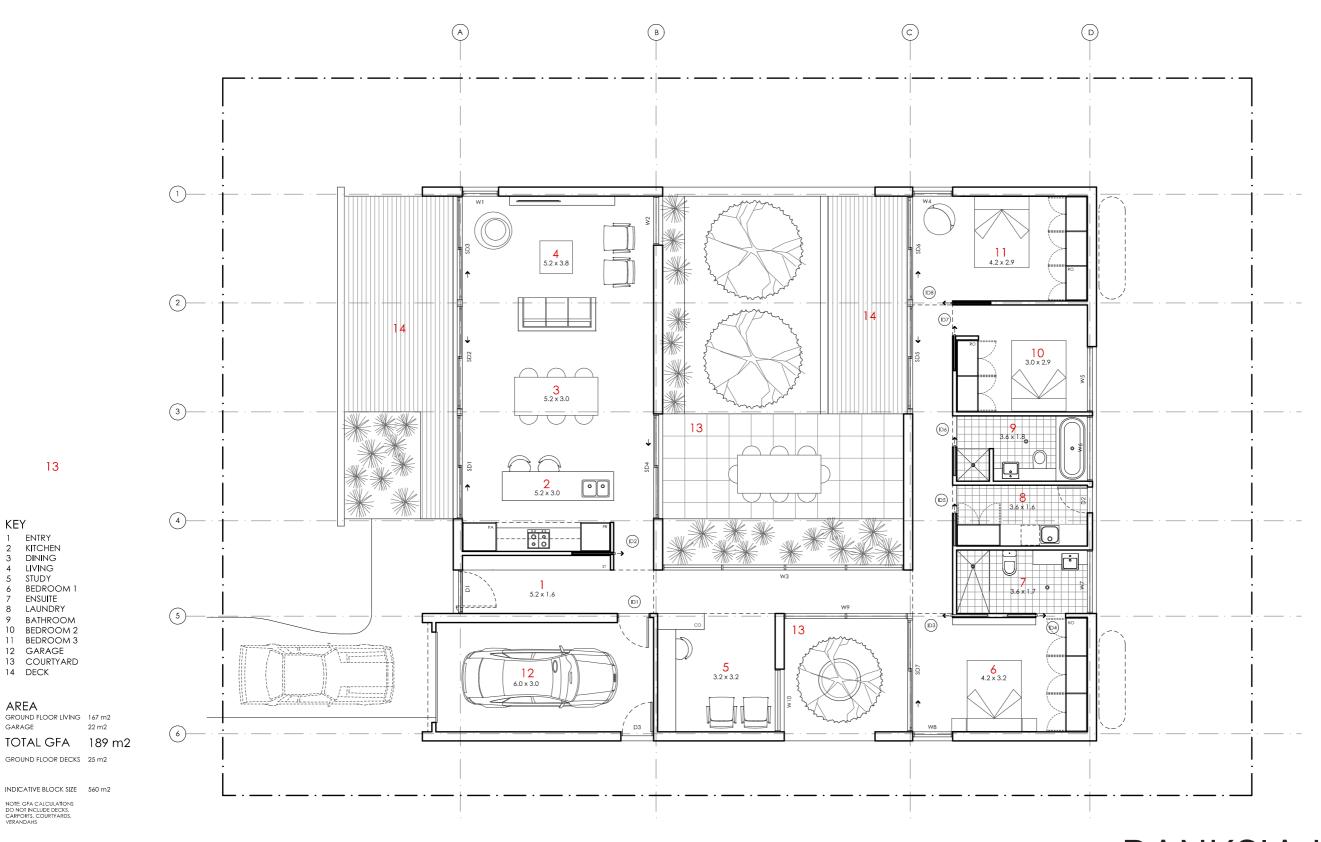

N/A

PROJECT

Sydney

Banksia House

**DESIGNED FOR** 

Technical drawings should be read with the Banksia House Sydney 'Design Options' document which includes building specifications and rating information.

**DETAILS** 

**Drawing title:** Alt Floor Plan - 2 Bedroom

**Scale:** 1:100 Paper size: A3

**Drawing number:** 12/13 Date issued: March 2020

Project stage: Preliminary