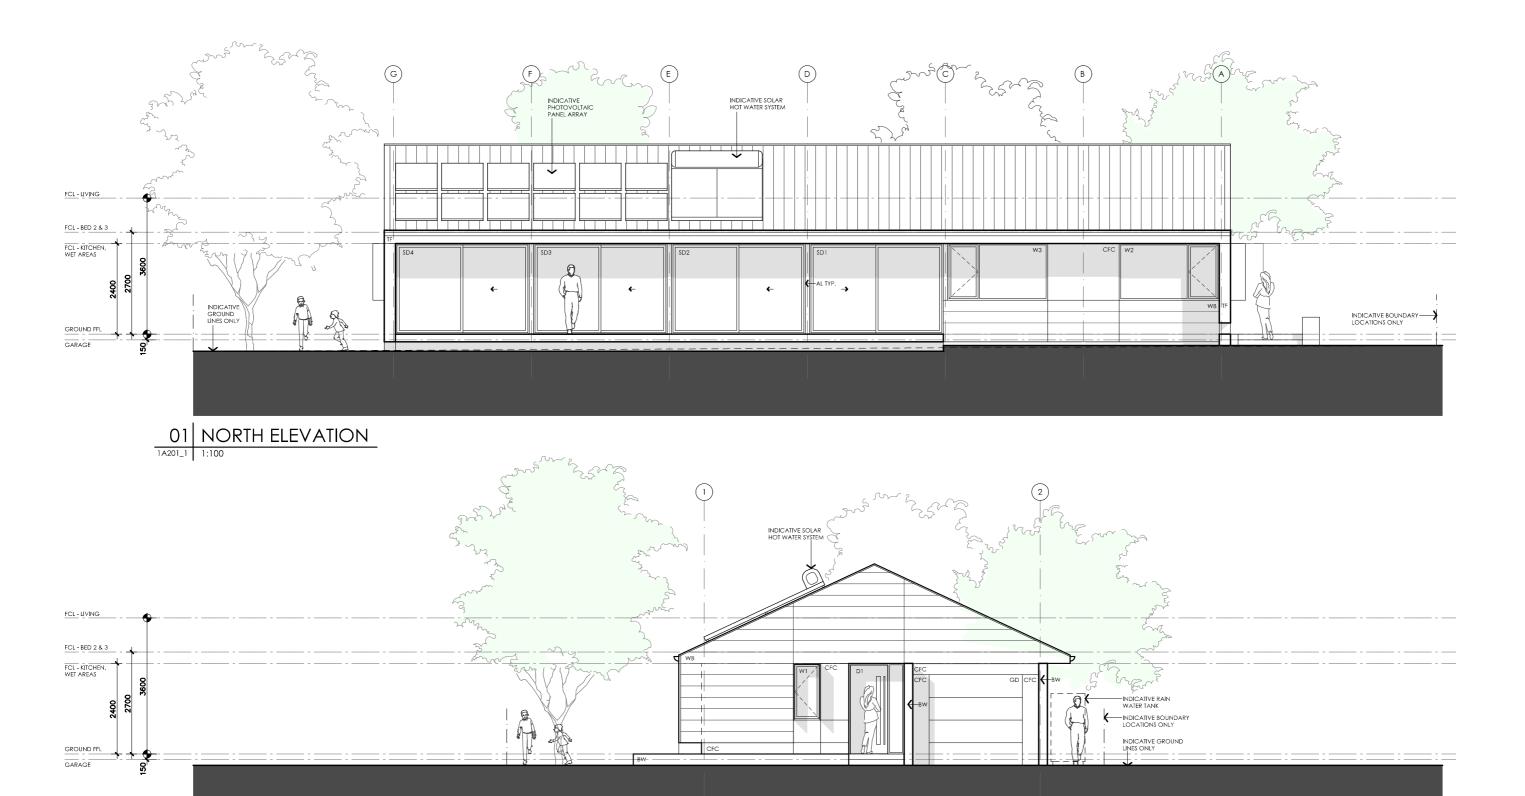

## **DETAILS**

**Drawing title:** Elevations

**Scale:** 1:100 Paper size: A3

**Drawing number:** 4/13 Date issued: March 2020 Project stage: Preliminary

#### LEGEND

- TIMBER FASCIA PROFILE/COLOUR AS SPEC
- WB WEATHERBOARD LINING ON TIMBER FRAMING & BATTENS PROFILE/COLOUR AS SPEC
- BW FACE BRICK WORK BRICK AS SPEC
- CFC COMPRESSED FC CLADDING ON TIMBER FRAMING & BATTENS PROFILE/COLOUR AS SPEC
- STEEL BEAM PAINT F**I**NISH AS SPEC.
- GD GARAGE DOOR MAKE & COLOUR AS SPEC
- ALUM**I**NIUM COVER PANEL FOLDED FINISH/COLOUR TO MATCH WINDOW FRAMES

02 WEST ELEVATION
1A201\_1 1:100

## **DETAILS**

**Drawing title:** Elevations

**Scale:** 1:100

Paper size: A3

**Drawing number:** 5/13 Date issued: March 2020 Project stage: Preliminary

This house plan is a guide only. It does not constitute legal or other professional advice. You should seek legal or other professional advice in relation to your specific circumstances before adopting any recommendation made within it e.g. advice on structural engineering or building certification requirements. The Commonwealth does not accept responsibility for the accuracy or completeness of this plan, its fitness for a particular purpose, or compliance with any regulatory requirements and standards. Further, the Commonwealth also disclaims liability, to the extent permitted by law, for any liabilities, losses, damages and costs arising from any reliance on the contents of this plan.

#### LEGEND

- TIMBER FASCIA PROFILE/COLOUR AS SPEC
- WB WEATHERBOARD LINING ON TIMBER FRAMING & BATTENS PROFILE/COLOUR AS SPEC
- BW FACE BRICK WORK BRICK AS SPEC
- CFC COMPRESSED FC CLADDING ON TIMBER FRAMING & BATTENS PROFILE/COLOUR AS SPEC
- SB STEEL BEAM PAINT FINISH AS SPEC.
- GD GARAGE DOOR MAKE & COLOUR AS SPEC
- ALUM**I**NIUM COVER PANEL FOLDED FINISH/COLOUR TO MATCH WINDOW FRAMES